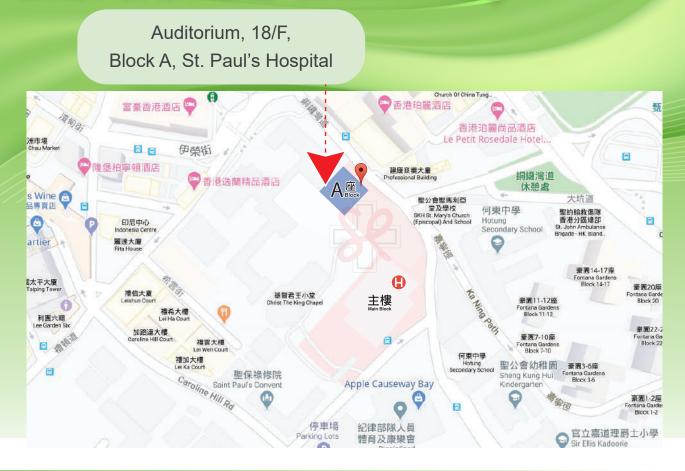

CME/CPD/CNE Programme 2024

Ethics of Care at the End of Life in Samaritanus bonus (The Good Samaritan) – Case Sharing

| Speaker:  | Rev. Lui Chi Man, Dominic<br>Director of Holy Spirit Seminary College of Theology and<br>Philosophy's Bioethics Resource Centre<br>Member of Diocesan Committee for Bioethics<br>Member of St. Paul's Hospital Ethics Committee |
|-----------|---------------------------------------------------------------------------------------------------------------------------------------------------------------------------------------------------------------------------------|
| Chairman: | <b>Dr. Ho Shiu Wei, William</b><br>Chief Medical Executive, St. Paul's Hospital                                                                                                                                                 |
| Date:     | 14 March 2024 (Thursday)                                                                                                                                                                                                        |
| Time:     | <ul> <li>7:00 pm – 7:30 pm</li> <li>7:30 pm – 8:30 pm</li> <li>8:30 pm – 9:00 pm</li> <li>8:30 pm – 9:00 pm</li> </ul>                                                                                                          |
| Venue:    | Auditorium, 18/F, Block A, St. Paul's Hospital                                                                                                                                                                                  |

## CME/CPD/CNE Location Map

Please be informed that due to the limited no. of car parking space available in our hospital, priority of visitors car park will be given to those doctors for attending patients.